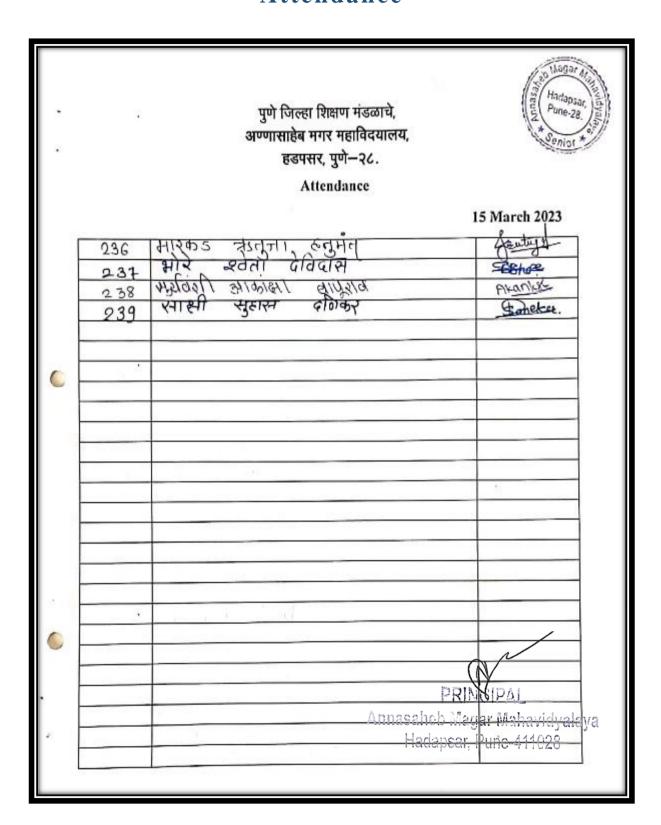

#### Index (2022 - 2023)

| Sr.<br>No. | Name of Activity                                                                | No of<br>Beneficiary |
|------------|---------------------------------------------------------------------------------|----------------------|
| 1.         | Guest Lecture on "How to Crack MBA/MCA Entrance"                                | 88                   |
| 2.         | WORKSHOP ON CSIR-NET/SET,GATE Preparation                                       | 100                  |
| 3.         | Guest Lecture on Competitive Exam in Banking sector                             | 295                  |
| 4.         | Guest Lecture On NET/SET/PET Examination                                        | 44                   |
|            | Total                                                                           | 527                  |
| 1.         | Employment under employment Oriented Hindi                                      | 26                   |
| 2.         | Guest Lecture On Career Guidance On Upcoming Opportunities                      | 55                   |
| 3.         | Guidance for Career Counseling                                                  | 44                   |
| 4.         | Guidance for Career Counseling                                                  | 16                   |
| 5.         | Career Opportunities in the Area of Ecological Consciousness in Indian Classics | 45                   |
| 6.         | Career Counselling in association with Tata<br>Strive                           | 85                   |
| 7.         | Guest Lecture on "Scope in Government Sector After B.Sc. (C.S)"                 | 50                   |
| 8.         | Career Guidance Seminar on Overseas<br>Education                                | 239                  |

Criterion V 2 | Page

| 9.  | Career Guidance by BGM/Winner IT solutions                                      | 232  |
|-----|---------------------------------------------------------------------------------|------|
| 10. | Workshop On Cloud Computing "Amazon Web Services"                               | 80   |
| 11. | Career Counselling and various Career opportunities in Psychology               | 237  |
| 12. | Career Opportunities in Botany                                                  | 49   |
| 13. | A Session on Current Opportunities in IT                                        | 126  |
| 14. | Guest lecture on Opportunities and Challenges in Sports                         | 516  |
| 15. | Personality Test for a probable career choice                                   | 383  |
| 16. | Guest Lecture On Self Employment under<br>Career Kata                           | 412  |
| 17. | Career Guidance Workshop in Collaboration with State Level Centre of Excellence | 1800 |
|     | Total                                                                           | 4395 |
|     | Total Beneficiaries                                                             | 4922 |