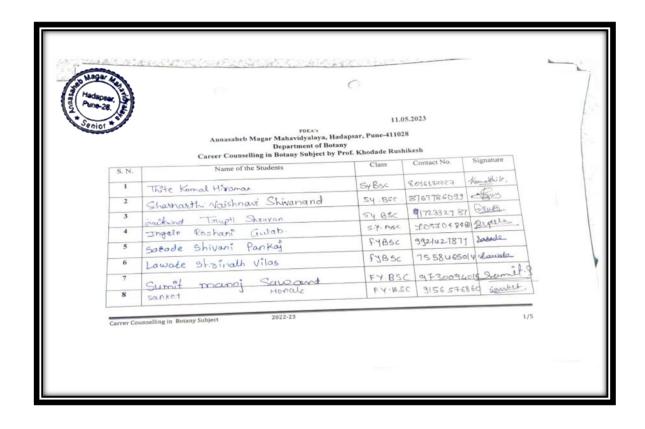

| F.Y.B.A                                  |                                |
| _                               | BALLAL BASU RANGAPPA                                                                                 | 8411934071                             | F.Y.B.A                                  | CC -Fruits                     |
| 233<br>234<br>235<br>236<br>237 | DIGHE AKASH EKNATH LONDHE CHETAN ARUN BHISE ROHAN ANNA SALUNKE AVINASH KANHAIYA BAJJAL BASU RANGAPPA | 8623921275<br>8999852498<br>9156721332 | F.Y.B.A<br>F.Y.B.A<br>F.Y.B.A<br>F.Y.B.A | PRINCIPAL Hadepsar, Pune 11 16 |

Criterion V 68 | Page

# Career Opportunities in Botany Organized By Botany Department Total Number of Beneficiary - 49

Criterion V 69 | Page

# Career Opportunities in Botany Attendance



Criterion V 70 | Page

| Hadapear<br>Pune-28 |           |                                              | 0           |                            |            |
|---------------------|-----------|----------------------------------------------|-------------|----------------------------|------------|
| Senior              | 9         | Khud Anushka Harrish.                        | Filbsc      | 9168504193                 | Sud        |
|                     | 10        | Volte unkita Bolati                          | fybsc       | 8761807166                 | Anlitaiv   |
|                     | 11        | Vadem Sorthak amol                           | FYBSC       | 9623787078                 | 84K        |
|                     | 12        | Jagtap Aniksha Pasmeshavas