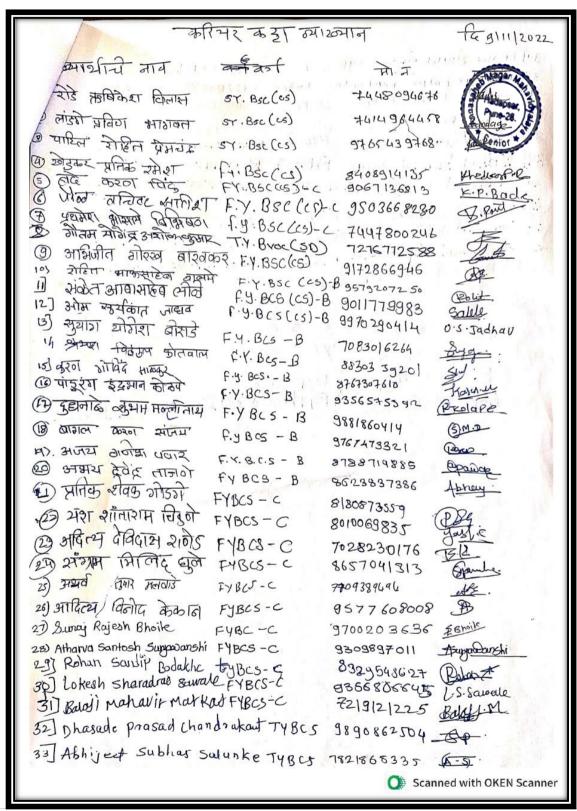

#### Index (2022 - 2023)

| Sr.<br>No. | Name of Activity                                                                | No of<br>Beneficiary |
|------------|---------------------------------------------------------------------------------|----------------------|
| 1.         | Guest Lecture on "How to Crack MBA/MCA Entrance"                                | 88                   |
| 2.         | WORKSHOP ON CSIR-NET/SET,GATE Preparation                                       | 100                  |
| 3.         | Guest Lecture on Competitive Exam in Banking sector                             | 295                  |
| 4.         | Guest Lecture On NET/SET/PET Examination                                        | 44                   |
|            | Total                                                                           | 527                  |
| 1.         | Employment under employment Oriented Hindi                                      | 26                   |
| 2.         | Guest Lecture On Career Guidance On Upcoming Opportunities                      | 55                   |
| 3.         | Guidance for Career Counseling                                                  | 44                   |
| 4.         | Guidance for Career Counseling                                                  | 16                   |
| 5.         | Career Opportunities in the Area of Ecological Consciousness in Indian Classics | 45                   |
| 6.         | Career Counselling in association with Tata<br>Strive                           | 85                   |
| 7.         | Guest Lecture on "Scope in Government Sector After B.Sc. (C.S)"                 | 50                   |
| 8.         | Career Guidance Seminar on Overseas<br>Education                                | 239                  |

Criterion V 2 | Page

| 9.  | Career Guidance by BGM/Winner IT solutions                                      | 232  |
|-----|---------------------------------------------------------------------------------|------|
| 10. | Workshop On Cloud Computing "Amazon Web Services"                               | 80   |
| 11. | Career Counselling and various Career opportunities in Psychology               | 237  |
| 12. | Career Opportunities in Botany                                                  | 49   |
| 13. | A Session on Current Opportunities in IT                                        | 126  |
| 14. | Guest lecture on Opportunities and Challenges in Sports                         | 516  |
| 15. | Personality Test for a probable career choice                                   | 383  |
| 16. | Guest Lecture On Self Employment under<br>Career Kata                           | 412  |
| 17. | Career Guidance Workshop in Collaboration with State Level Centre of Excellence | 1800 |
|     | Total                                                                           | 4395 |
|     | Total Beneficiaries                                                             | 4922 |