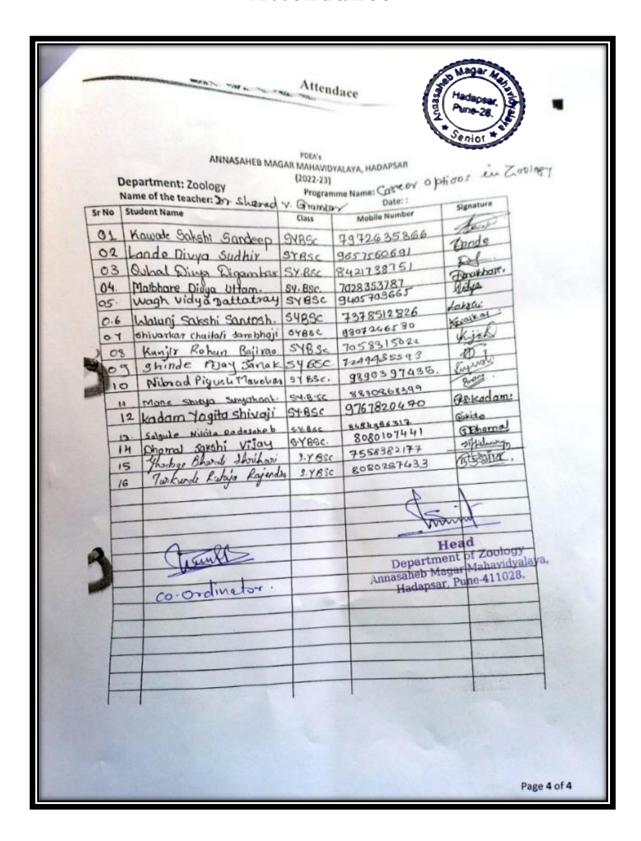

#### Index (2022 - 2023)

| Sr.<br>No. | Name of Activity                                                                | No of<br>Beneficiary |
|------------|---------------------------------------------------------------------------------|----------------------|
| 1.         | Guest Lecture on "How to Crack MBA/MCA Entrance"                                | 88                   |
| 2.         | WORKSHOP ON CSIR-NET/SET,GATE Preparation                                       | 100                  |
| 3.         | Guest Lecture on Competitive Exam in Banking sector                             | 295                  |
| 4.         | Guest Lecture On NET/SET/PET Examination                                        | 44                   |
|            | Total                                                                           | 527                  |
| 1.         | Employment under employment Oriented Hindi                                      | 26                   |
| 2.         | Guest Lecture On Career Guidance On Upcoming Opportunities                      | 55                   |
| 3.         | Guidance for Career Counseling                                                  | 44                   |
| 4.         | Guidance for Career Counseling                                                  | 16                   |
| 5.         | Career Opportunities in the Area of Ecological Consciousness in Indian Classics | 45                   |
| 6.         | Career Counselling in association with Tata<br>Strive                           | 85                   |
| 7.         | Guest Lecture on "Scope in Government Sector After B.Sc. (C.S)"                 | 50                   |
| 8.         | Career Guidance Seminar on Overseas<br>Education                                | 239                  |

Criterion V 2 | Page

| 9.  | Career Guidance by BGM/Winner IT solutions                                      | 232  |
|-----|---------------------------------------------------------------------------------|------|
| 10. | Workshop On Cloud Computing "Amazon Web Services"                               | 80   |
| 11. | Career Counselling and various Career opportunities in Psychology               | 237  |
| 12. | Career Opportunities in Botany                                                  | 49   |
| 13. | A Session on Current Opportunities in IT                                        | 126  |
| 14. | Guest lecture on Opportunities and Challenges in Sports                         | 516  |
| 15. | Personality Test for a probable career choice                                   | 383  |
| 16. | Guest Lecture On Self Employment under<br>Career Kata                           | 412  |
| 17. | Career Guidance Workshop in Collaboration with State Level Centre of Excellence | 1800 |
|     | Total                                                                           | 4395 |
|     | Total Beneficiaries                                                             | 4922 |