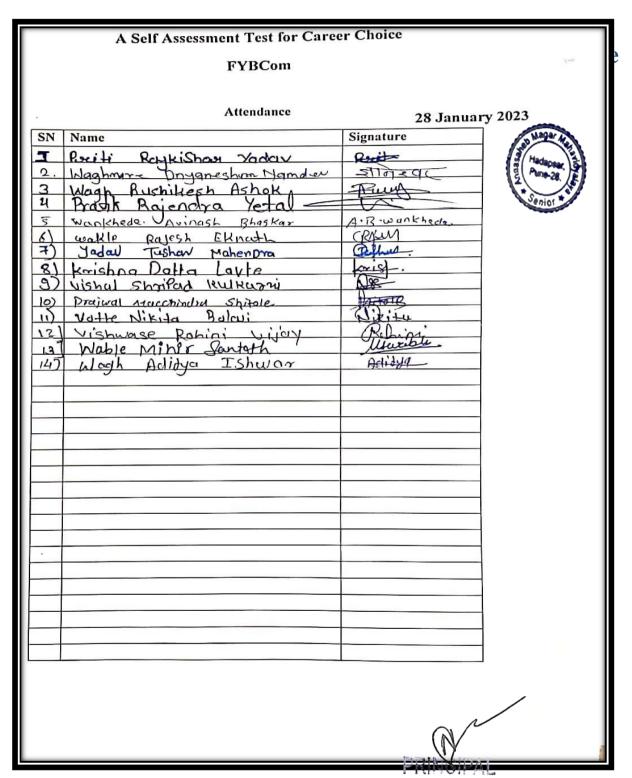

#### Index (2022 - 2023)

| Sr.<br>No. | Name of Activity                                                                | No of<br>Beneficiary |
|------------|---------------------------------------------------------------------------------|----------------------|
| 1.         | Guest Lecture on "How to Crack MBA/MCA Entrance"                                | 88                   |
| 2.         | WORKSHOP ON CSIR-NET/SET,GATE Preparation                                       | 100                  |
| 3.         | Guest Lecture on Competitive Exam in Banking sector                             | 295                  |
| 4.         | Guest Lecture On NET/SET/PET Examination                                        | 44                   |
|            | Total                                                                           | 527                  |
| 1.         | Employment under employment Oriented Hindi                                      | 26                   |
| 2.         | Guest Lecture On Career Guidance On Upcoming Opportunities                      | 55                   |
| 3.         | Guidance for Career Counseling                                                  | 44                   |
| 4.         | Guidance for Career Counseling                                                  | 16                   |
| 5.         | Career Opportunities in the Area of Ecological Consciousness in Indian Classics | 45                   |
| 6.         | Career Counselling in association with Tata<br>Strive                           | 85                   |
| 7.         | Guest Lecture on "Scope in Government Sector After B.Sc. (C.S)"                 | 50                   |
| 8.         | Career Guidance Seminar on Overseas<br>Education                                | 239                  |

Criterion V 2 | Page

| 9.  | Career Guidance by BGM/Winner IT solutions                                      | 232  |
|-----|---------------------------------------------------------------------------------|------|
| 10. | Workshop On Cloud Computing "Amazon Web Services"                               | 80   |
| 11. | Career Counselling and various Career opportunities in Psychology               | 237  |
| 12. | Career Opportunities in Botany                                                  | 49   |
| 13. | A Session on Current Opportunities in IT                                        | 126  |
| 14. | Guest lecture on Opportunities and Challenges in Sports                         | 516  |
| 15. | Personality Test for a probable career choice                                   | 383  |
| 16. | Guest Lecture On Self Employment under<br>Career Kata                           | 412  |
| 17. | Career Guidance Workshop in Collaboration with State Level Centre of Excellence | 1800 |
|     | Total                                                                           | 4395 |
|     | Total Beneficiaries                                                             | 4922 |