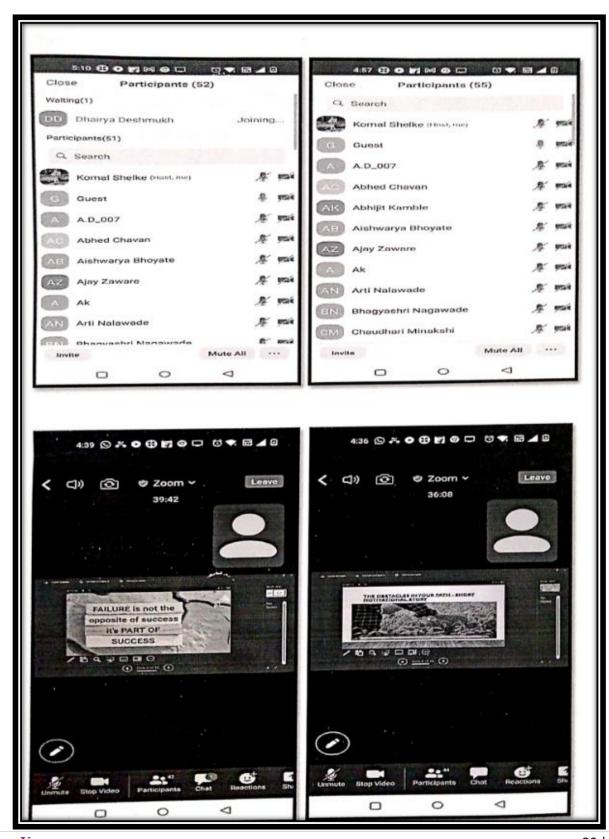

# Competitive Examinations

Offered by the Institution

2022-23

Criterion V 4 | Page